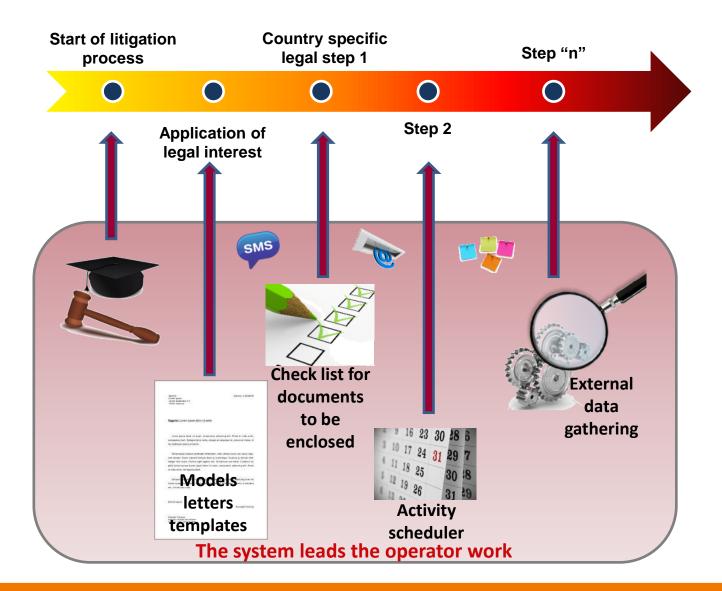

**Timeo** is the framework underlying the modules that make up the platform for managing the credit cycle.

It is modular, flexible, customizable and extensible over time and totally web.

## **Timeo** is the platform where:

- processes are defined (Workflow Engine)
- business rules are defined (Business Rule Engine)
- integration takes place with the other systems which are already present in the company (SOA)
- users, profiles, languages and countries are configured







No need to use IT people to configure the models that users will have to comply with









**Disbursement** 



## **Behavioural control and monitoring**



The system leads the operator work











## **Contacts**

## **Uniteam T-Box srl**

Via Imperia, 2 20142 Milano Tel. +39 2 8950 2809 Fax +39 2 8467 832

marketing@uniteamt-box.com

www.uniteamt-box.com