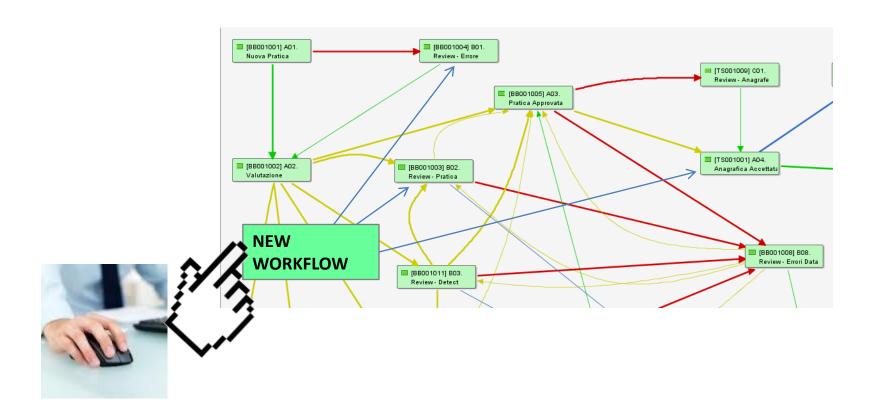

No need to use IT people to configure the models that users will have to comply with

**Disbursement** 