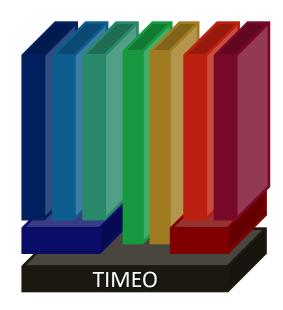

**Timeo** is the framework underlying the modules that make up the platform for managing the credit cycle.

It is modular, flexible, customizable and extensible over time and totally web.

## **Timeo** is the platform where:

- processes are defined (Workflow Engine)
- business rules are defined (Business Rule Engine)
- integration takes place with the other systems which are already present in the company (SOA)
- users, profiles, languages and countries are configured