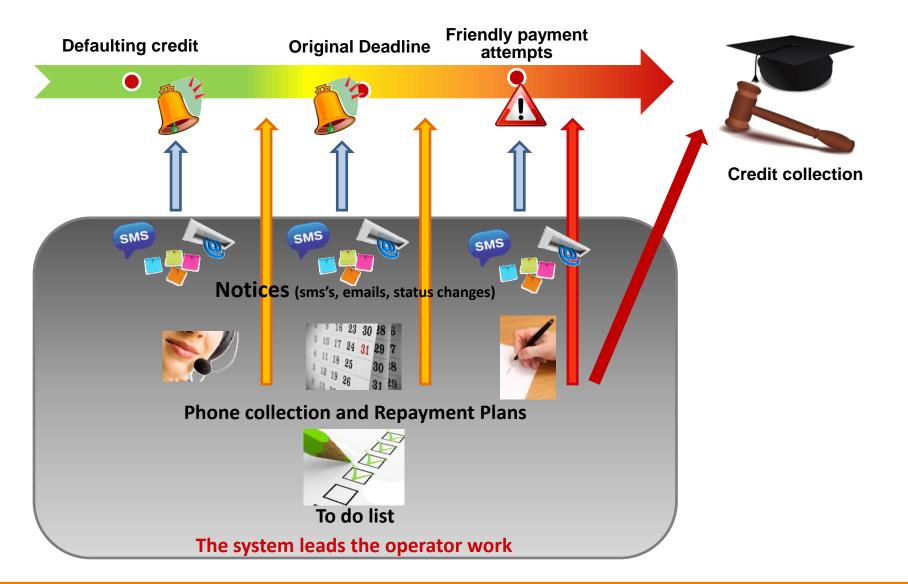

**Timeo** is the framework underlying the modules that make up the platform for managing the credit cycle.

It is modular, flexible, customizable and extensible over time and totally web.

## **Timeo** is the platform where:

- processes are defined (Workflow Engine)
- business rules are defined (Business Rule Engine)
- integration takes place with the other systems which are already present in the company (SOA)
- users, profiles, languages and countries are configured







No need to use IT people to configure the models that users will have to comply with









**Disbursement** 



## **Behavioural control and monitoring**



The system leads the operator work











## **Contacts**

## **Uniteam T-Box srl**

Via Imperia, 2 20142 Milano Tel. +39 2 8950 2809 Fax +39 2 8467 832

marketing@uniteamt-box.com

www.uniteamt-box.com