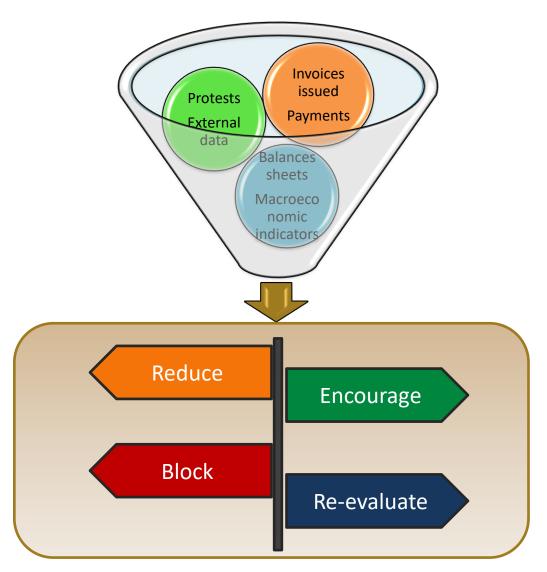

**Timeo** is the framework underlying the modules that make up the platform for managing the credit cycle.

It is modular, flexible, customizable and extensible over time and totally web.

## **Timeo** is the platform where:

- processes are defined (Workflow Engine)
- business rules are defined (Business Rule Engine)
- integration takes place with the other systems which are already present in the company (SOA)
- users, profiles, languages and countries are configured







No need to use IT people to configure the models that users will have to comply with









**Disbursement** 



## **Behavioural control and monitoring**



The system leads the operator work











## **Contacts**

## **Uniteam T-Box srl**

Via Imperia, 2 20142 Milano Tel. +39 2 8950 2809 Fax +39 2 8467 832

marketing@uniteamt-box.com

www.uniteamt-box.com