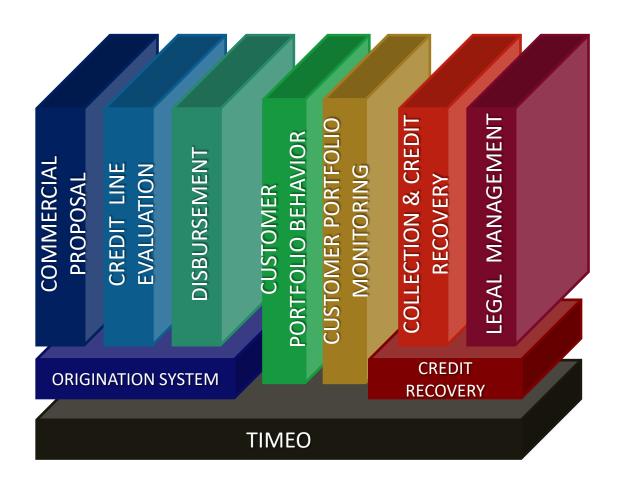

**Timeo** is the framework underlying the modules that make up the platform for managing the credit cycle.

It is modular, flexible, customizable and extensible over time and totally web.

## **Timeo** is the platform where:

- processes are defined (Workflow Engine)
- business rules are defined (Business Rule Engine)
- integration takes place with the other systems which are already present in the company (SOA)
- users, profiles, languages and countries are configured

No need to use IT people to configure the models that users will have to comply with

**Disbursement** 

## **Behavioural control and monitoring**

The system leads the operator work