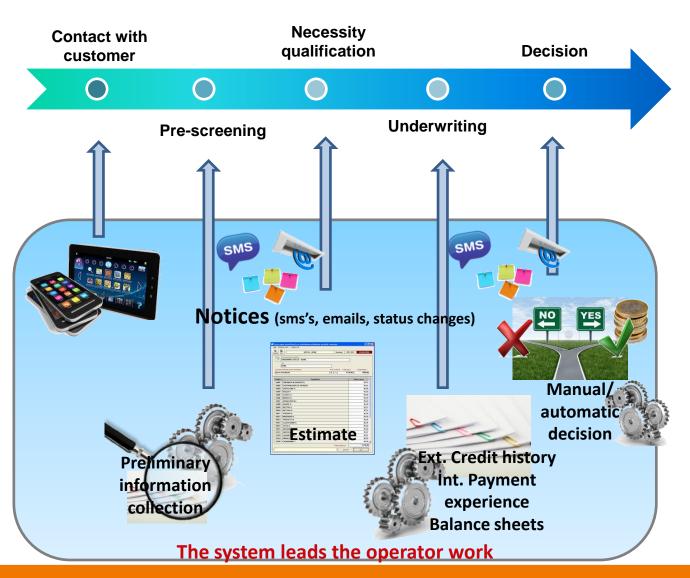

**Timeo** is the framework underlying the modules that make up the platform for managing the credit cycle.

It is modular, flexible, customizable and extensible over time and totally web.

## **Timeo** is the platform where:

- processes are defined (Workflow Engine)
- business rules are defined (Business Rule Engine)
- integration takes place with the other systems which are already present in the company (SOA)
- users, profiles, languages and countries are configured







No need to use IT people to configure the models that users will have to comply with









**Disbursement** 



## **Behavioural control and monitoring**



The system leads the operator work











## **Contacts**

## **Uniteam T-Box srl**

Via Imperia, 2 20142 Milano Tel. +39 2 8950 2809 Fax +39 2 8467 832

marketing@uniteamt-box.com

www.uniteamt-box.com